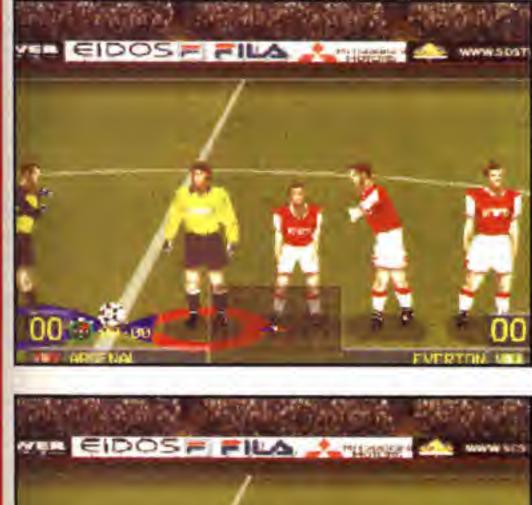

| Attacking Defender Right worth the investment.                   | Monaco                        | £4 million        |
| Lius Ivan Zamorano<br>Ronaldo's strike partn      | Striker<br>er. Cheap to start, but watch that                    | Inter<br>price tag skyrocket. | £2 million        |
| Phillipe Christanval<br>Will last well into the r | Central Defender<br>new millennium, a rock for your de           | Monaco<br>fence.              | £2 million        |
| Christian Timm<br>Expensive for such a y          | Right Midfielder<br>oung player, but you'll find out wh          | Borussia Dortmun              | d £3-6 million    |

# PACE THE PACTS

Not one, not two, but three (oh yes) look-a-likes this month. Can you tell which is the real game picture and which is our clever mock up?





Look at the Everton 'keepers hands! It's no wonder they let so many goals in.

All compo SAINT AND KEYSIE

# If you're stumped for cash, but need some quick cover go for this trio.





### THE BALL

Remember, find the CVG football somewhere in

the mag (but not in Saint and Keysie) and you could win yourself some football related goodies. We'll have issue #202's winner next month, if you can contain yourself for that

long. Mark your entries the Spot the Ball #203 please. Thank you.

Vote for your top 10 football games. As the reader charts start to pile in, we get a fairer ndication of what you really play. Keep them coming!

| Pos. | Title                          | Format      | Price                   | Rating |  |
|------|--------------------------------|-------------|-----------